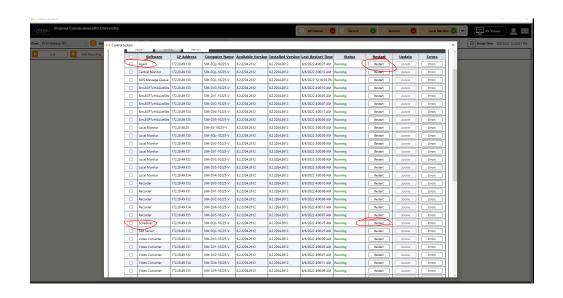

2. Select "System Monitor" from Settings Menu at top right of AV Control System Screen

3. Expand "Services" and Select "Restart" for "Agent" and "Scheduler"